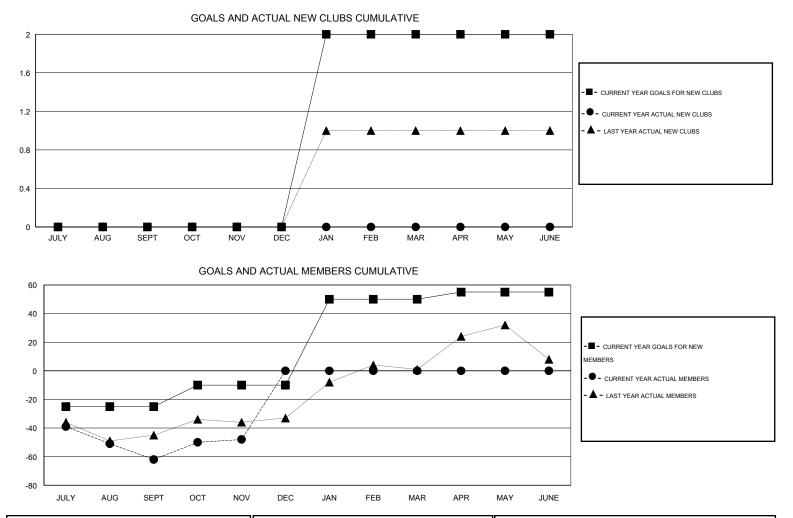

## LOCATION WASHINGTON

 $\mathsf{GMT} \: \mathsf{CA} \: 2$ 

| Clubs         |                       |           |                  |                  | Members       |                       |                                     |                    |                  |  |
|---------------|-----------------------|-----------|------------------|------------------|---------------|-----------------------|-------------------------------------|--------------------|------------------|--|
|               | RESULTS FOR 2014-2015 |           |                  |                  |               | RESULTS FOR 2014-2015 |                                     |                    |                  |  |
| QUARTER       | NEW CLUB<br>GOAL      | NEW CLUBS | DROPPED<br>CLUBS | NET<br>GAIN/LOSS | QUARTER       | NEW MEMBER<br>GOAL    | CHARTER AND<br>NEW MEMBERS<br>ADDED | DROPPED<br>MEMBERS | NET<br>GAIN/LOSS |  |
| JULY/AUG/SEPT | 0                     | 0         | 2                | -2               | JULY/AUG/SEPT | -25                   | 27                                  | 89                 | -62              |  |
| OCT/NOV/DEC   | 0                     | 0         | 0                | 0                | OCT/NOV/DEC   | 15                    | 47                                  | 33                 | 14               |  |
| JAN/FEB/MAR   | 2                     | 0         | 0                | 0                | JAN/FEB/MAR   | 60                    | 0                                   | 0                  | 0                |  |
| APR/MAY/JUNE  | 0                     | 0         | 0                | 0                | APR/MAY/JUNE  | 5                     | 0                                   | 0                  | 0                |  |